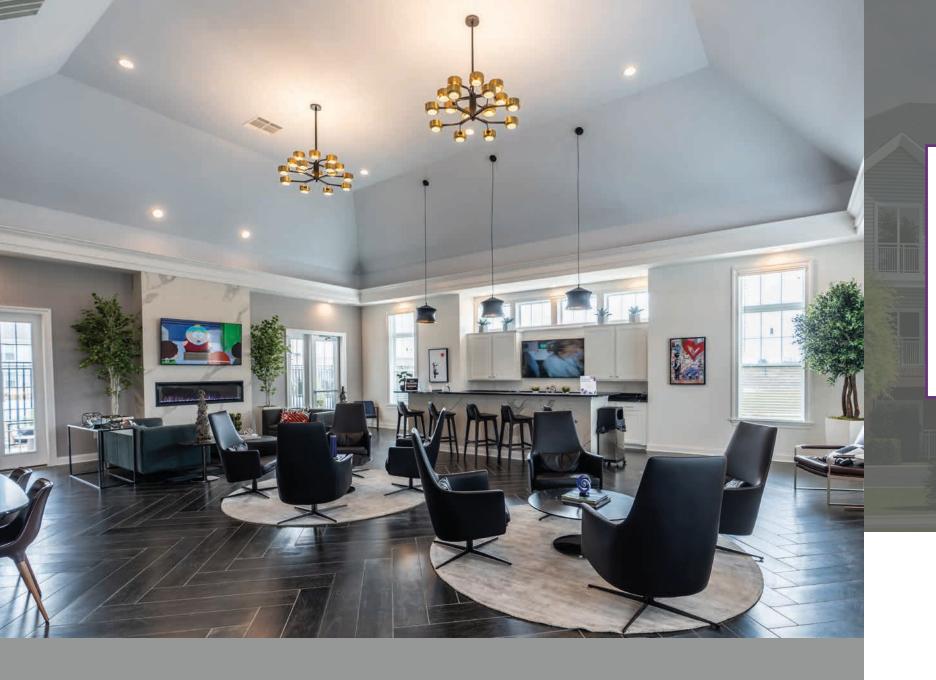

#### **Amenities Resort Living**

6,000 Sq Ft Clubhouse

Heated Resort-Style

24 Hour Fitness Center

Lounges

Game Room

Fire Pit

**A** 

Bike Paths

Conference Room/ **Business Center** 

Free Wireless Internet (Clubhouse)

Stainless Appliances