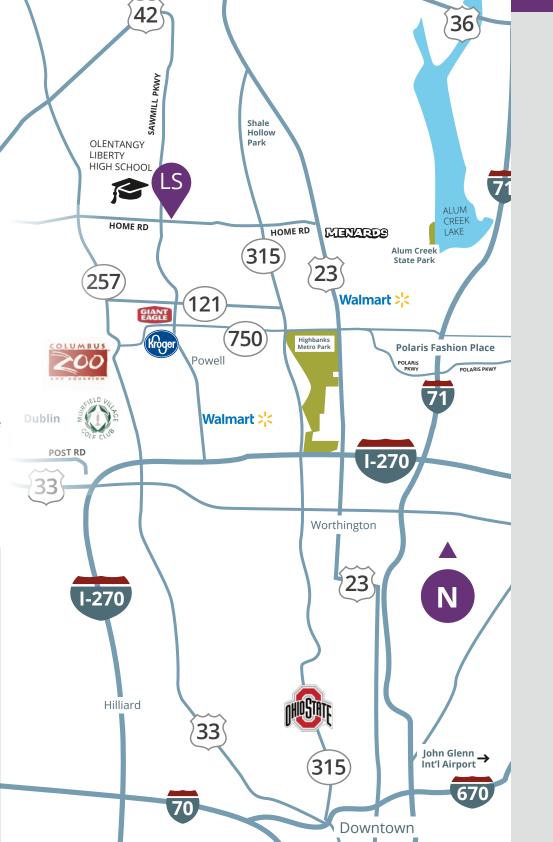

#### **Points of Interest**

- Route 315 5 Minute Drive
- I-270 7 Minute Drive
- Columbus Zoo & Aquarium
- Zoombezi Bay
- Giant Eagle and Kroger
- Sawmill Pkway Retail
- Olentangy Liberty High School
- Highbanks Metro Park 5 Minute Drive
- Polaris Fashion Place 5 Minute Drive
- John Glenn Columbus Airport 20 Minute Drive
- Downtown Columbus 25 Minute Drive