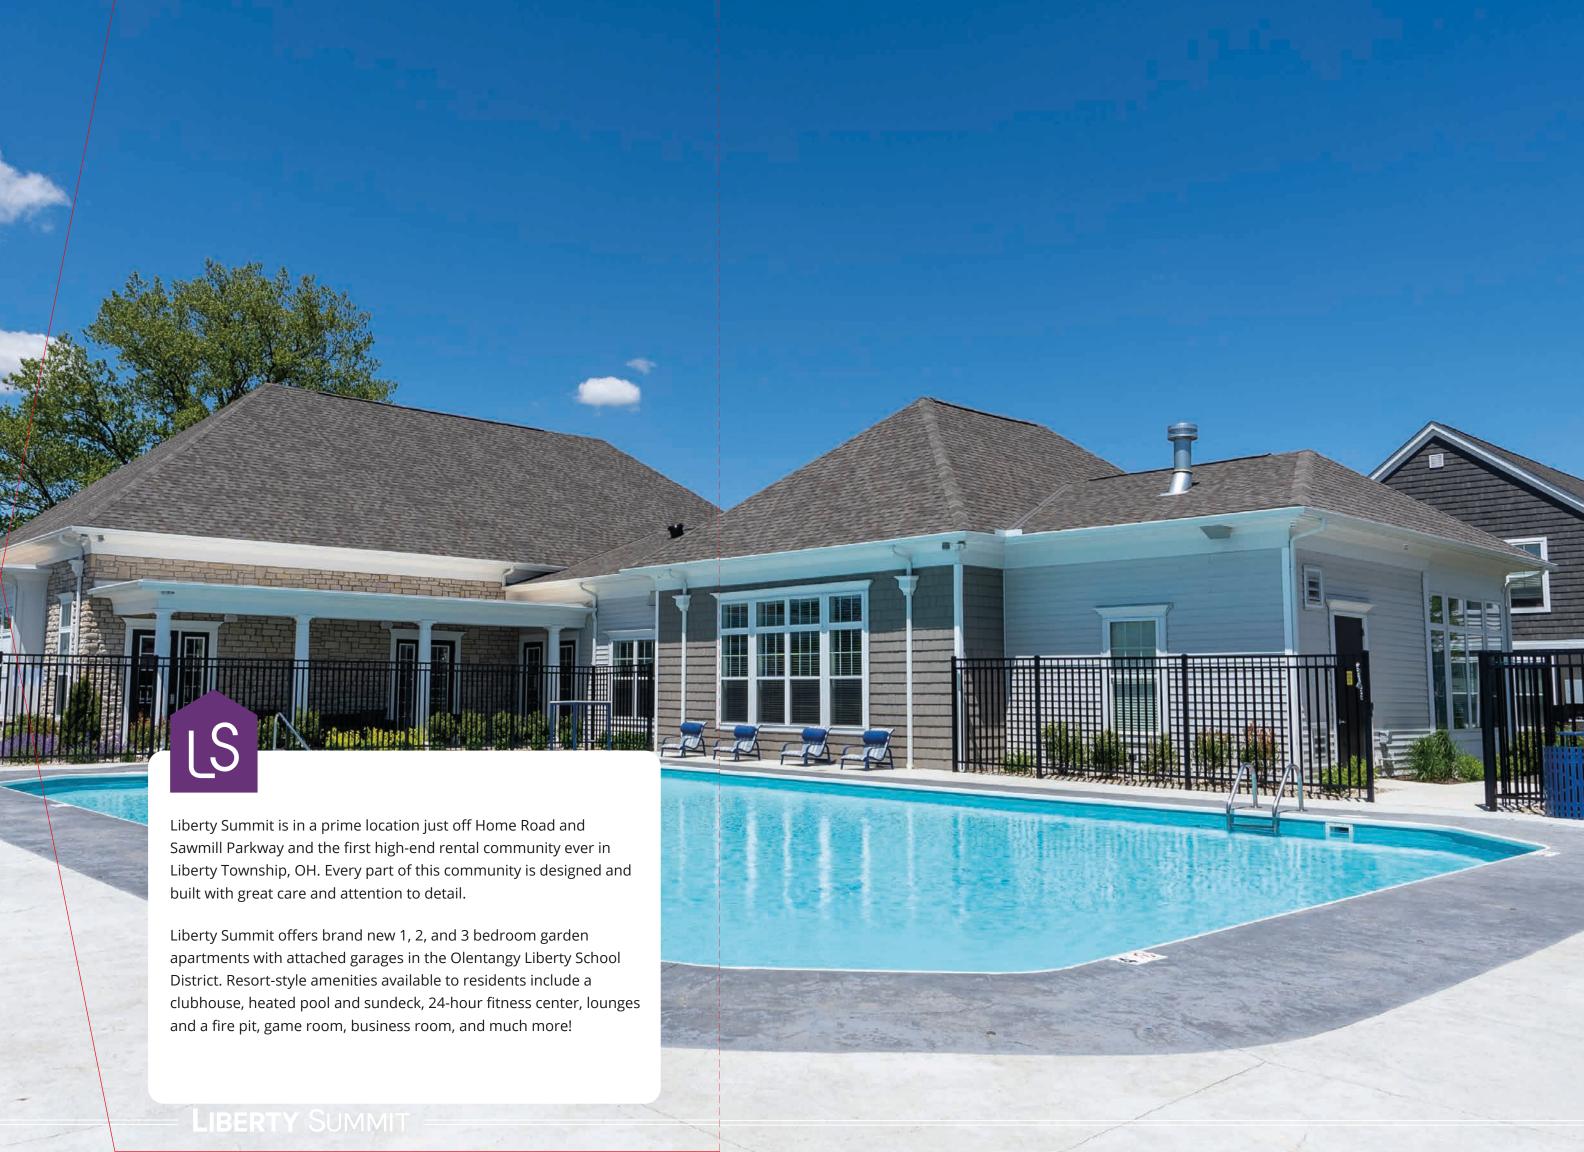

# LIBERTY SUMMIT

#### CONVENIENT RESORT LIVING

A spectacular, unique, new rental community of garden apartments with attached garages.

#### **Amenities Resort Living**

6,000 Sq Ft Clubhouse

Heated Resort-Style

24 Hour Fitness Center

Lounges

Game Room

Fire Pit

**A** 