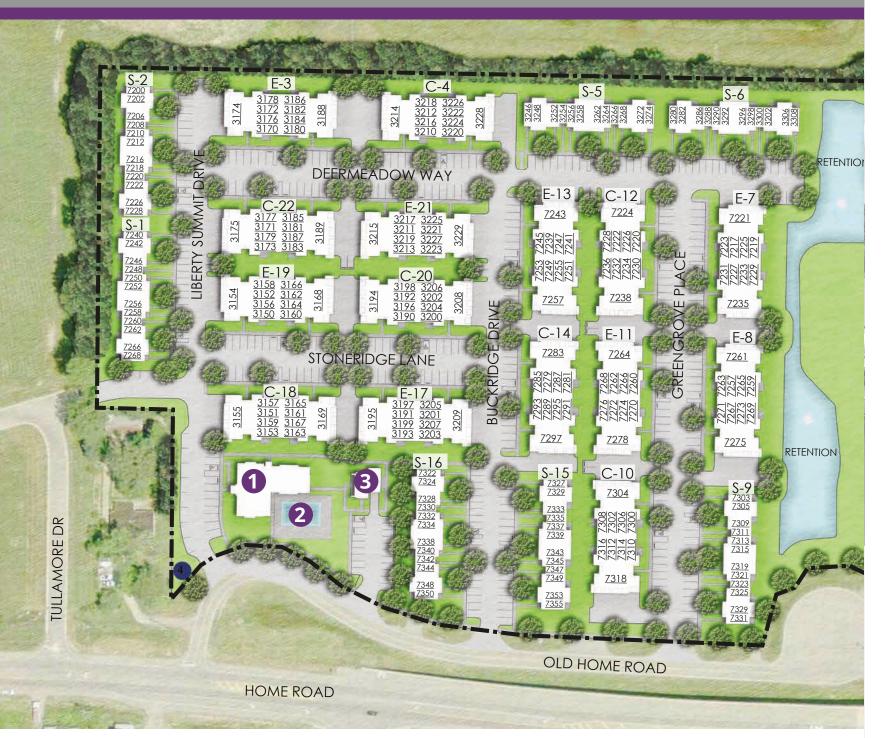

# Community Site Map

— To Sawmill Parkway

#### Key

1 Clubhouse

**2** Pool and Lounge

3 Mail/Utility/Compactor