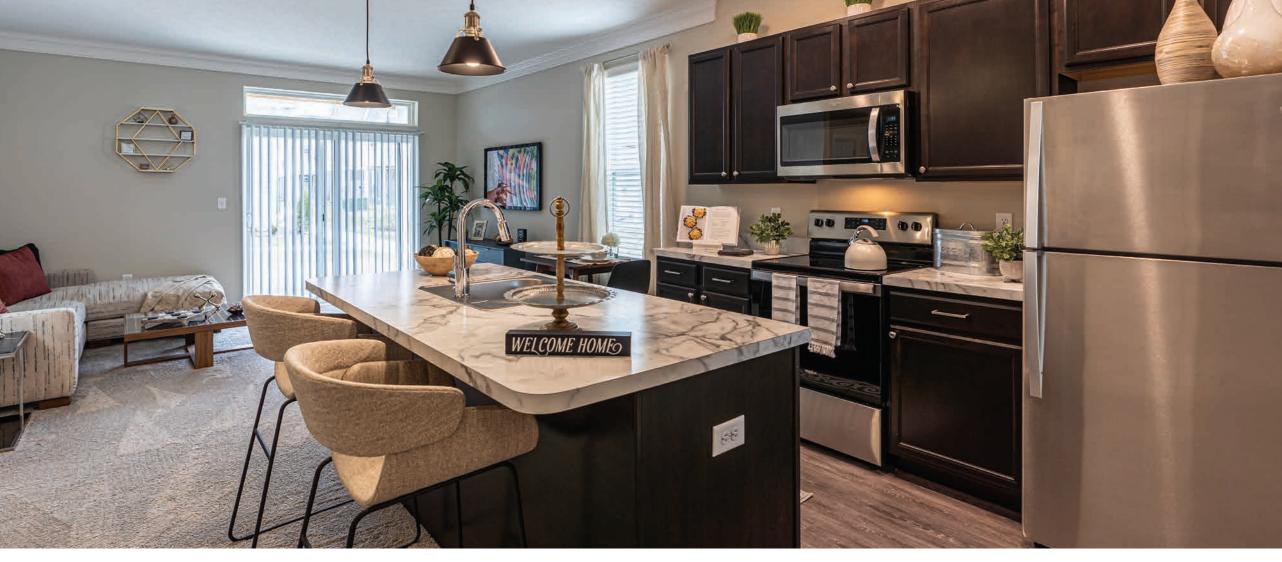

#### **Amenities Resort Living**

6,000 Sq Ft Clubhouse

Heated Resort-Style

24 Hour Fitness Center

Lounges

Game Room

Fire Pit

**A** 

Bike Paths

Conference Room/ **Business Center** 

Free Wireless Internet (Clubhouse)

Stainless Appliances