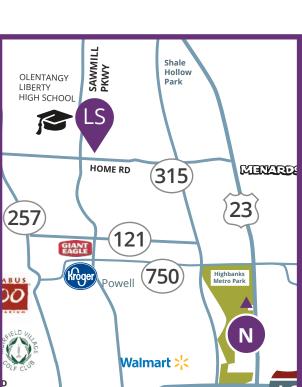

#### **Points of Interest**

- Route 315 5 Minute Drive
- I-270 7 Minute Drive
- Columbus Zoo & Aquarium
- Zoombezi Bay
- Giant Eagle and Kroger
- Sawmill Pkway Retail
- Olentangy Liberty High School
- Highbanks Metro Park 5 Minute Drive
- Polaris Fashion Place 5 Minute Drive
- John Glenn Columbus Airport 20 Minute Drive
- Downtown Columbus 25 Minute Drive