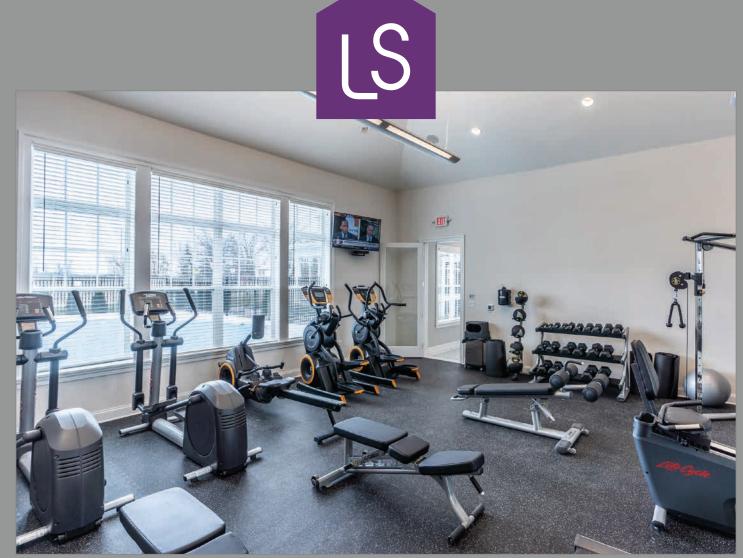

#### **Amenities Resort Living**

6,000 Sq Ft Clubhouse

Heated Resort-Style

24 Hour Fitness Center

Lounges

Game Room

Fire Pit

**A** 