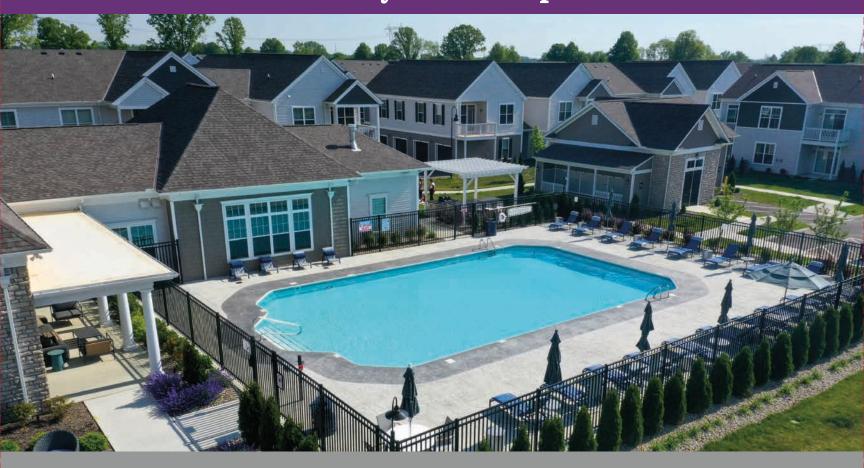

#### **Amenities Resort Living**

6,000 Sq Ft Clubhouse

Heated Resort-Style

24 Hour Fitness Center

Lounges

Game Room

Fire Pit

**A** 